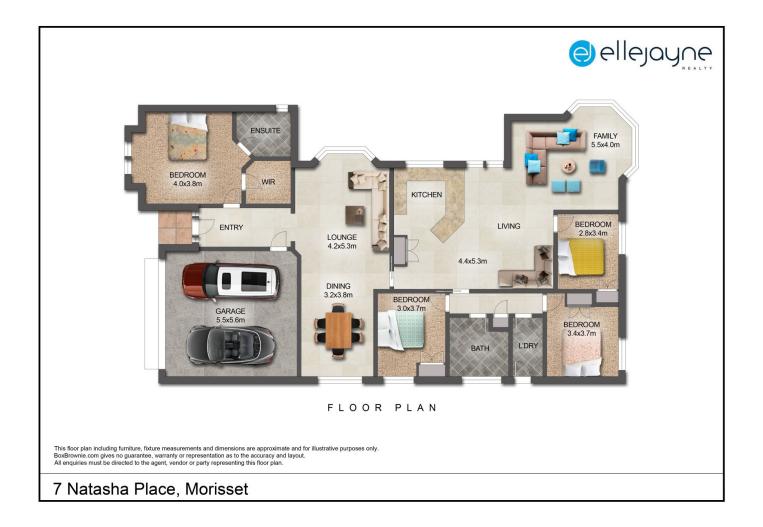

## 7 Natasha Place Morisset NSW

Located in a quiet cul-de-sac in Natasha Place, this single level, four-bedroom brick and tile home sits on 632m2 of land with additional parking off-street parking and picturesque inground swimming pool.

? Four bedrooms, all appointed with built-in robes and ceiling fans. Master featuring a walk-in robe and ensuite. ? Multiple living areas with formal dining and formal lounge

and rumpus with open plan living area coupled with large,