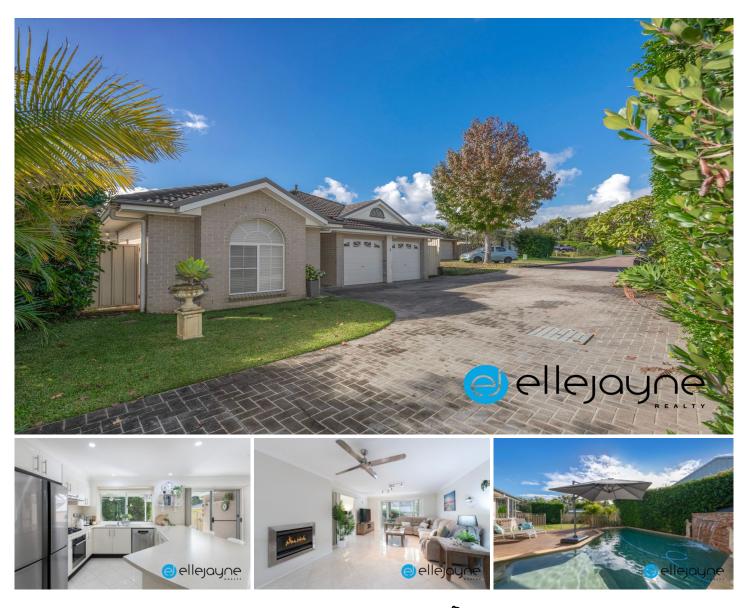

## 7 Natasha Place Morisset NSW

Located in a quiet cul-de-sac in Natasha Place, this single level, four-bedroom brick and tile home sits on 632m2 of land with additional parking off-street parking and picturesque inground swimming pool.

With features both inside and outside, this home will be of high interest to a variety of buyers seeking the desirable and convenient Morisset lifestyle.

Features include:

? Single level, brick and tile, four-bedroom residence with multiple living areas.

? Four bedrooms, all appointed with built-in robes and ceiling fans. Master featuring a walk-in robe and ensuite. ? Multiple living areas with formal dining and formal lounge

and rumpus with open plan living area coupled with large,